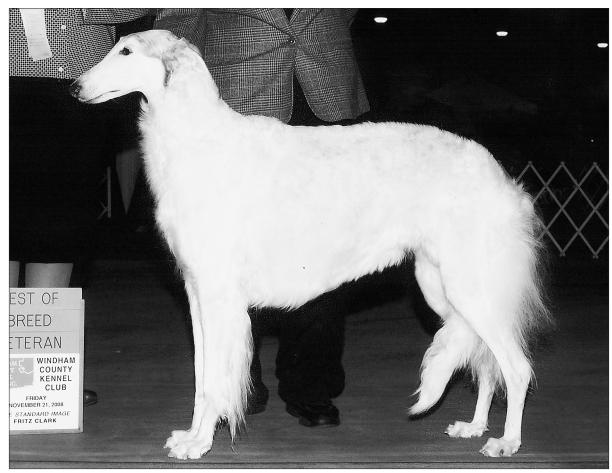

## Am. Can. Ch. Karlyn Mazquerade, CGC, RA, TT, Pet Partner

4/27/1999 Breeder(s): Lynn B. DePrizio Female White & Black Lynn DePrizio 216 Elm Street Seekonk, MA 02771 508-336-8228 ; karlynborzoi@juno.com

Gypsy is my special girl. At almost 11 she has not lost her attitude and the beautiful side motion she was noted for as a young girl. Having had many group and veteran group placements at specialties and all-breed shows, she is now retired and enjoys doing therapy work with the elderly and children.